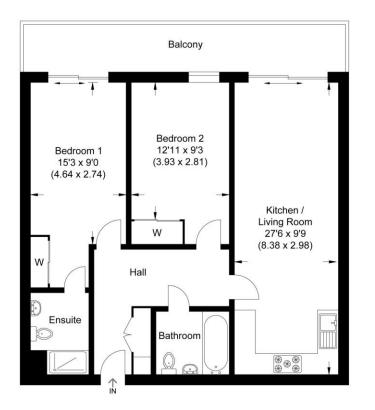

Large balcony

Lift and stairs via communal entrance

Onward chain complete

Lease: 125 years from 2018 Management charges: £1,800 Ground rent: £285

Approximate Gross Internal Area 74.0 sq m / 796.52 sq ft

Illustration for identification purposes only, measurements are approximate, not to scale.

Immaculately presented, two double bedroom apartment situated on the second floor, on the very desirable racecourse development.

The accommodation comprises security entry system, communal entrance hall, lift/stairs to own front door, open plan living room and kitchen with all integrated appliances, balcony with access from both living room and master bedroom, bathroom, master bedroom and en-suite shower room and further double bedroom. Benefits also include NHBC remaining, private off-road parking, bicycle storage and gas central heating. ONWARD CHAIN COMPLETE.