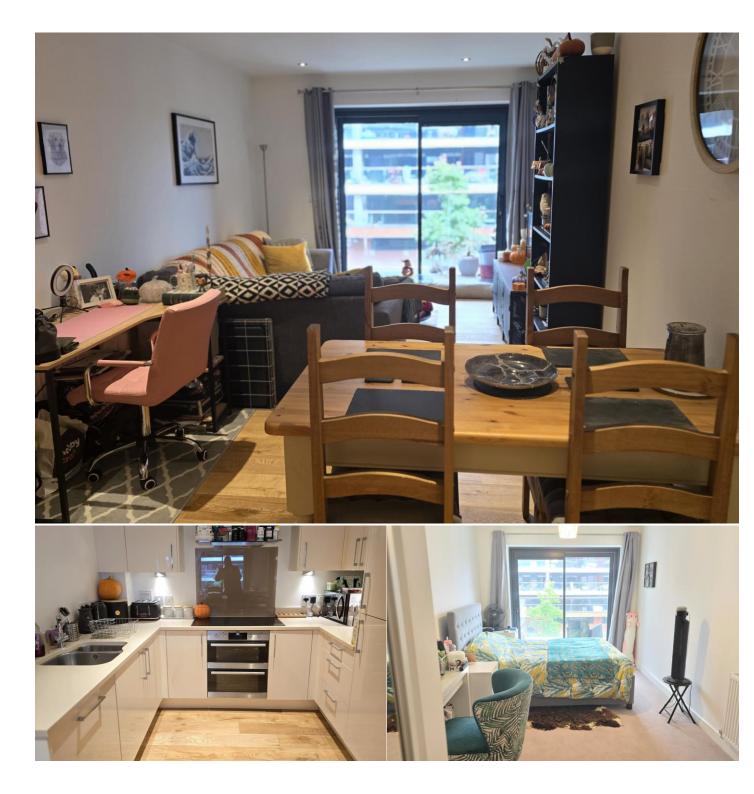

## Immaculate Two Double Bedroom Apartment

Second floor apartment

Two double bedrooms

Master with en-suite shower room

Racecourse development

Close to town and railway station

Allocated off-road parking

Security entry system

Immaculately presented, two double bedroom apartment situated on the second floor, on the very desirable racecourse development.

The accommodation comprises security entry system, communal entrance hall, lift/stairs to own front door, open plan living room and kitchen with all integrated appliances, balcony with access from both living room and master bedroom, bathroom, master bedroom and en-suite shower room and further double bedroom. Benefits also include NHBC remaining, private off-road parking, bicycle storage and gas central heating. ONWARD CHAIN COMPLETE.