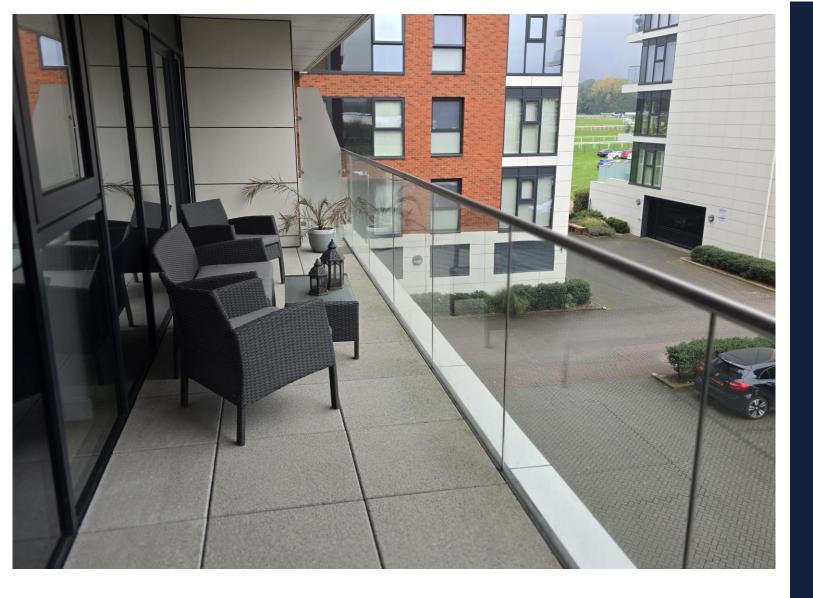

Large balcony

Lift and stairs via communal entrance

Onward chain complete

Lease: 125 years from 2018 Management charges: £1,800 Ground rent: £285

Approximate Gross Internal Area 74.0 sq m / 796.52 sq ft

Illustration for identification purposes only, measurements are approximate, not to scale.

Immaculately presented, two double bedroom apartment situated on the second floor, on the very desirable racecourse development.

The accommodation comprises security entry system, communal entrance hall, lift/stairs to own front door, open plan living room and kitchen with all integrated appliances, balcony with access from both living room and master bedroom, bathroom, master bedroom and en-suite shower room and further double bedroom. Benefits also include NHBC remaining, private off-road parking, bicycle storage and gas central heating. ONWARD CHAIN COMPLETE.